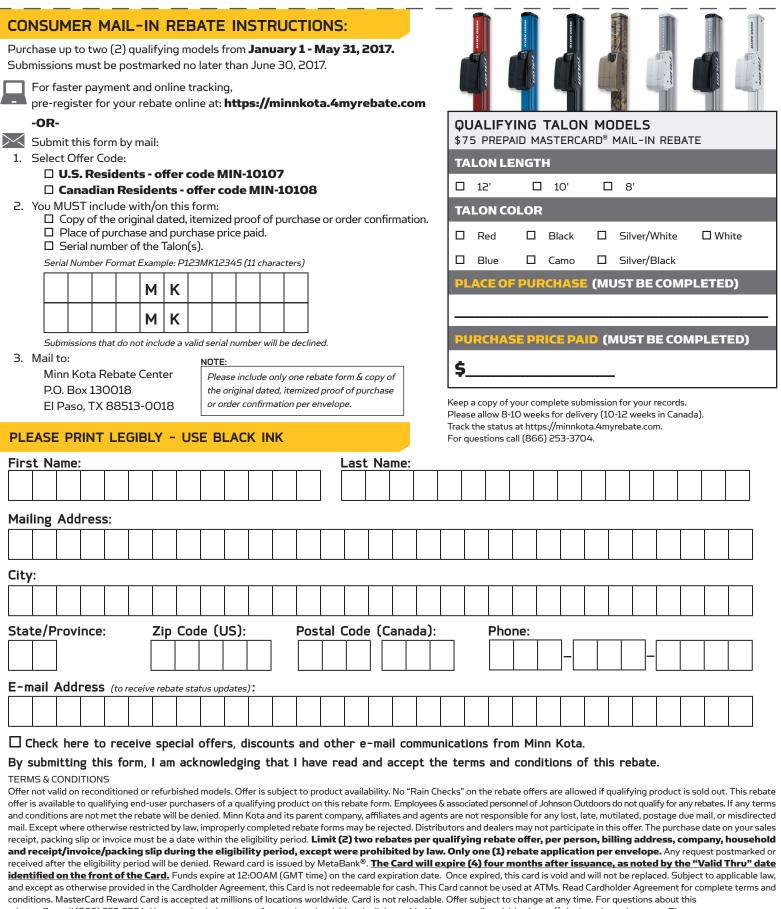

## 2017 TALON PROMOTIONS

JANUARY 1 - MAY 31, 2017

rebate offer, call (866) 253-3704. You may check the status of your rebate by visiting the link provided in your e-mail or visiting https://minnkota.4myrebate.com. Please allow 8-10 weeks for delivery in US and 10-12 weeks for delivery in Canada. **For U.S. Residents:** You will receive a prepaid MasterCard<sup>®</sup> Reward Card paid in US Dollars. **For Canadian Residents:** You will receive a prepaid MasterCard<sup>®</sup> Reward Card paid in Canadian Dollars.